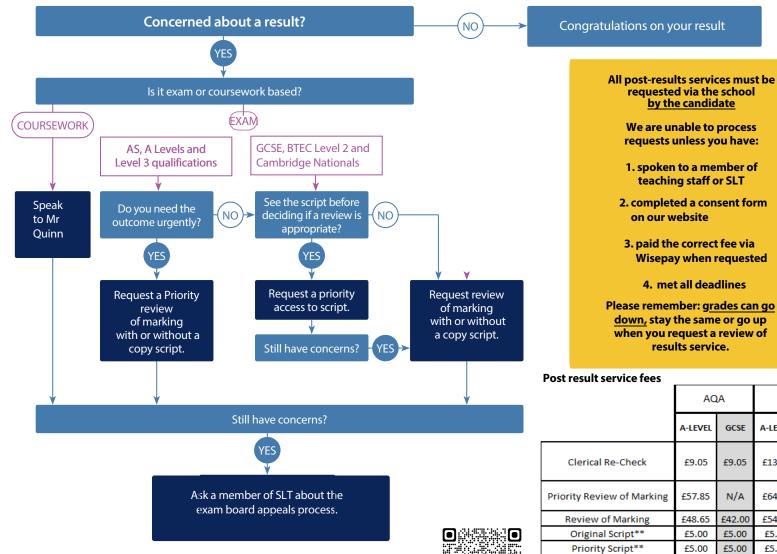

# There are a number of options available if you have a concern about a result.

Here's a guick guide to your main options: requesting a **review of results** or getting hold of a copy of a marked exam paper (access to scripts). If you still have a concern after this, exam boards have an appeals service. Students should speak to their subject teacher, a member of SLT or the exams officer about post-results services.

For further details of post result services, fees and consent forms visit: https://www.folkestonegirls.kent.sch.uk/parents-and-students/examtimetables-and-information/

Please remember: grades can go

Services Explained

### Access to scripts

Access to Script - Priority – A PDF copy of the original marked script to help you decide whether to request a review.

Access to Script - Non-priority for teaching and learning – As priority but not guaranteed to arrive before the review deadline.

# **Review of results**

**Clerical re-check** of all procedures leading to the issue of a result, including a check all parts of script are marked, totaling and recording of marks are correct.

Review of marking to ensure the agreed mark scheme has been applied correctly. This is not a remark.

Priority Review of marking as above but only available for AS, A Levels and Level 3 gualifications for most boards (Pearson GCSE only).

## **Copy of reviewed script**

A PDF copy of the reviewed script to be delivered after the review has been completed.

Our Deadlines

AS, A Level and Level 3 qualifications - priority services (only if onward education place at risk)

#### • 3pm on Thursday 15 August 2024

GCSE and level 2 qualifications - priority services (only if onward education place at risk)

3pm on Thursday 22 August 2024

All qualifications as applicable - non priority services

• Wednesday 18 September 2024

If deadlines are missed we cannot guarantee the post-result service can be provided.

| AQA     |                                                        | PEARSON EDEXCEL                                                                     |                                                                                                                             |                                                                                                                                                                       |                                                                                                                                                                                                                 | WJEC                                                                                                                                                                                                                                                                                                                                                               |                                                                                                                                                                                                                                                                                                                                                                                                                                                                                                                                                                                          | OCR                                                                                                                                                                                                                                                                                                                                                                                                                                                                                                                                                                                                   |                                                                                                                                                                                                                                                                                                                                                                                                                                                                                              |
|---------|--------------------------------------------------------|-------------------------------------------------------------------------------------|-----------------------------------------------------------------------------------------------------------------------------|-----------------------------------------------------------------------------------------------------------------------------------------------------------------------|-----------------------------------------------------------------------------------------------------------------------------------------------------------------------------------------------------------------|--------------------------------------------------------------------------------------------------------------------------------------------------------------------------------------------------------------------------------------------------------------------------------------------------------------------------------------------------------------------|------------------------------------------------------------------------------------------------------------------------------------------------------------------------------------------------------------------------------------------------------------------------------------------------------------------------------------------------------------------------------------------------------------------------------------------------------------------------------------------------------------------------------------------------------------------------------------------|-------------------------------------------------------------------------------------------------------------------------------------------------------------------------------------------------------------------------------------------------------------------------------------------------------------------------------------------------------------------------------------------------------------------------------------------------------------------------------------------------------------------------------------------------------------------------------------------------------|----------------------------------------------------------------------------------------------------------------------------------------------------------------------------------------------------------------------------------------------------------------------------------------------------------------------------------------------------------------------------------------------------------------------------------------------------------------------------------------------|
| A-LEVEL | GCSE                                                   | A-LEVEL                                                                             | BTEC L3                                                                                                                     | GCSE                                                                                                                                                                  | BTEC L2                                                                                                                                                                                                         | A-LEVEL /<br>L3                                                                                                                                                                                                                                                                                                                                                    | GCSE                                                                                                                                                                                                                                                                                                                                                                                                                                                                                                                                                                                     | GCE                                                                                                                                                                                                                                                                                                                                                                                                                                                                                                                                                                                                   | GCSE /<br>L2                                                                                                                                                                                                                                                                                                                                                                                                                                                                                 |
| £9.05   | £9.05                                                  | £13.10                                                                              | £13.10                                                                                                                      | £13.10                                                                                                                                                                | £13.10                                                                                                                                                                                                          | £11.00                                                                                                                                                                                                                                                                                                                                                             | £11.00                                                                                                                                                                                                                                                                                                                                                                                                                                                                                                                                                                                   | £10.75                                                                                                                                                                                                                                                                                                                                                                                                                                                                                                                                                                                                | £10.75                                                                                                                                                                                                                                                                                                                                                                                                                                                                                       |
| £57.85  | N/A                                                    | £64.70                                                                              | £64.70                                                                                                                      | £53.70                                                                                                                                                                | N/A                                                                                                                                                                                                             | £55.00                                                                                                                                                                                                                                                                                                                                                             | N/A                                                                                                                                                                                                                                                                                                                                                                                                                                                                                                                                                                                      | £75.75                                                                                                                                                                                                                                                                                                                                                                                                                                                                                                                                                                                                | N/A                                                                                                                                                                                                                                                                                                                                                                                                                                                                                          |
| £48.65  | £42.00                                                 | £54.30                                                                              | £46.70                                                                                                                      | £46.70                                                                                                                                                                | £46.70                                                                                                                                                                                                          | £46.00                                                                                                                                                                                                                                                                                                                                                             | £40.00                                                                                                                                                                                                                                                                                                                                                                                                                                                                                                                                                                                   | £61.50                                                                                                                                                                                                                                                                                                                                                                                                                                                                                                                                                                                                | £61.50                                                                                                                                                                                                                                                                                                                                                                                                                                                                                       |
| £5.00   | £5.00                                                  | £5.00                                                                               | £5.00                                                                                                                       | £5.00                                                                                                                                                                 | £5.00                                                                                                                                                                                                           | £5.00                                                                                                                                                                                                                                                                                                                                                              | £5.00                                                                                                                                                                                                                                                                                                                                                                                                                                                                                                                                                                                    | £5.00                                                                                                                                                                                                                                                                                                                                                                                                                                                                                                                                                                                                 | £5.00                                                                                                                                                                                                                                                                                                                                                                                                                                                                                        |
| £5.00   | £5.00                                                  | £5.00                                                                               | £5.00                                                                                                                       | £5.00                                                                                                                                                                 | £5.00                                                                                                                                                                                                           | £5.00                                                                                                                                                                                                                                                                                                                                                              | £5.00                                                                                                                                                                                                                                                                                                                                                                                                                                                                                                                                                                                    | £5.00                                                                                                                                                                                                                                                                                                                                                                                                                                                                                                                                                                                                 | £5.00                                                                                                                                                                                                                                                                                                                                                                                                                                                                                        |
| Free    | Free                                                   | £14.50                                                                              | £14.50                                                                                                                      | £14.50                                                                                                                                                                | £14.50                                                                                                                                                                                                          | N/A                                                                                                                                                                                                                                                                                                                                                                | N/A                                                                                                                                                                                                                                                                                                                                                                                                                                                                                                                                                                                      | £15.75                                                                                                                                                                                                                                                                                                                                                                                                                                                                                                                                                                                                | £15.75                                                                                                                                                                                                                                                                                                                                                                                                                                                                                       |
|         | A-LEVEL<br>£9.05<br>£57.85<br>£48.65<br>£5.00<br>£5.00 | A-LEVEL GCSE   £9.05 £9.05   £57.85 N/A   £48.65 £42.00   £5.00 £5.00   £5.00 £5.00 | A-LEVEL GCSE A-LEVEL   £9.05 £9.05 £13.10   £57.85 N/A £64.70   £48.65 £42.00 £5.00   £5.00 £5.00 £5.00   £5.00 £5.00 £5.00 | A-LEVEL GCSE A-LEVEL BTEC L3   £9.05 £9.05 £13.10 £13.10   £57.85 N/A £64.70 £64.70   £48.65 £42.00 £54.30 £46.70   £5.00 £5.00 £5.00 £5.00   £5.00 £5.00 £5.00 £5.00 | A-LEVEL GCSE A-LEVEL BTEC L3 GCSE   £9.05 £9.05 £13.10 £13.10 £13.10 £13.10   £57.85 N/A £64.70 £64.70 £53.70   £48.65 £42.00 £5.00 £5.00 £5.00   £5.00 £5.00 £5.00 £5.00 £5.00   £5.00 £5.00 £5.00 £5.00 £5.00 | A-LEVEL GCSE A-LEVEL BTEC L3 GCSE BTEC L2   £9.05 £9.05 £13.10 £13.10 £13.10 £13.10 £13.10   £57.85 N/A £64.70 £64.70 £53.70 N/A   £48.65 £42.00 £5.00 £46.70 £46.70 £46.70 £46.70   £5.00 £5.00 £5.00 £5.00 £5.00 £5.00 £5.00   £5.00 £5.00 £5.00 £5.00 £5.00 £5.00 £5.00   £5.00 £5.00 £5.00 £5.00 £5.00 £5.00 £5.00   £5.00 £5.00 £5.00 £5.00 £5.00 £5.00 £5.00 | A-LEVEL GCSE A-LEVEL BTEC L3 GCSE BTEC L2 A-LEVEL /<br>L3   £9.05 £9.05 £13.10 £13.10 £13.10 £13.10 £13.10 £13.10 £13.10 £13.10 £13.10 £13.10 £13.10 £13.10 £13.10 £13.10 £13.10 £13.10 £13.10 £13.10 £13.10 £13.10 £13.10 £13.10 £13.10 £13.10 £13.10 £13.10 £13.10 £13.10 £13.10 £13.10 £13.10 £13.10 £13.10 £13.10 £13.10 £13.10 £13.10 £13.10 £13.10 £13.10 £13.10 £13.10 £13.10 £11.00   £57.85 N/A £64.70 £64.70 £53.70 N/A £55.00 £5.00 £5.00 £5.00 £5.00 £5.00 £5.00 £5.00 £5.00 £5.00 £5.00 £5.00 £5.00 £5.00 £5.00 £5.00 £5.00 £5.00 £5.00 £5.00 £5.00 £5.00 £5.00 £5.00 £5.00 | A-LEVEL GCSE A-LEVEL BTEC L3 GCSE BTEC L2 A-LEVEL/<br>L3 GCSE   £9.05 £9.05 £13.10 £13.10 £13.10 £13.10 £13.10 £13.10 £13.10 £13.10 £13.10 £13.10 £13.10 £13.10 £13.10 £13.10 £13.10 £13.10 £13.10 £13.10 £13.10 £13.10 £13.10 £13.10 £13.10 £13.10 £13.10 £13.10 £13.10 £13.10 £13.10 £13.10 £13.10 £13.10 £13.10 £13.10 £13.10 £13.10 £13.10 £13.10 £13.10 £13.10 £13.10 £13.10 £13.10 £13.10 £13.10 £13.00 £13.00 £13.00 £13.00 £13.00 £13.00 £13.00 £10.00 £10.00 £10.00 £40.00 £40.00 £5.00 £5.00 £5.00 £5.00 £5.00 £5.00 £5.00 £5.00 £5.00 £5.00 £5.00 £5.00 £5.00 £5.00 £5.00 £5.00 £5.00 £5.0 | A-LEVEL GCSE A-LEVEL BTEC L3 GCSE BTEC L2 A-LEVEL/L3 GCSE GCS |