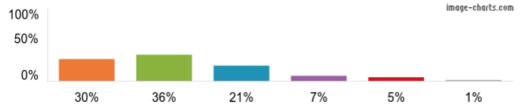

Figures based on 110 responses up to 11-06-2024

8. The school has high expectations for my child.

Figures based on 431 responses up to 11-06-2024

Figures based on 431 responses up to 11-06-2024