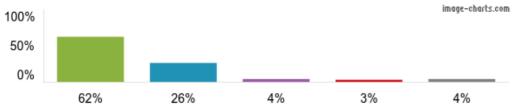

4. My child has been bullied and the school dealt with the bullying quickly and effectively.

Figures based on 431 responses up to 11-06-2024

5. The school makes me aware of what my child will learn during the year.

Figures based on 431 responses up to 11-06-2024

6. When I have raised concerns with the school they have been dealt with properly.

Figures based on 431 responses up to 11-06-2024

7. My child has SEND, and the school gives them the support they need to succeed.