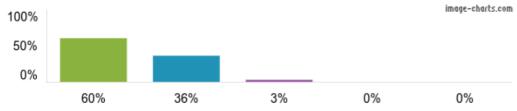

#### 12. My child can take part in clubs and activities at this school.

Figures based on 431 responses up to 11-06-2024