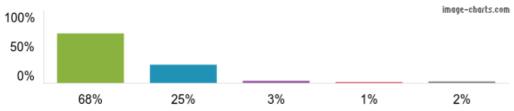

Figures based on 431 responses up to 11-06-2024

6. When I have raised concerns with the school they have been dealt with properly.

Figures based on 431 responses up to 11-06-2024

7. My child has SEND, and the school gives them the support they need to succeed.