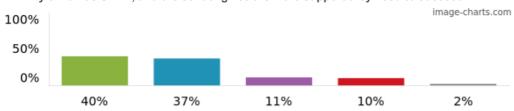

4. My child has been bullied and the school dealt with the bullying quickly and effectively.

Figures based on 431 responses up to 11-06-2024

5. The school makes me aware of what my child will learn during the year.