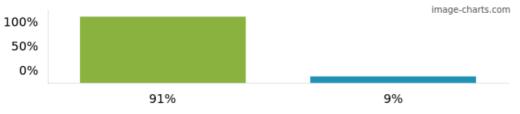

# 13. The school supports my child's wider personal development.

Figures based on 431 responses up to 11-06-2024

14. I would recommend this school to another parent.

Figures based on 431 responses up to 11-06-2024