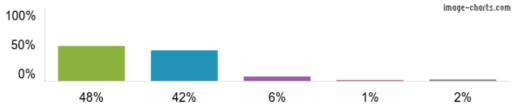

1. My child is happy at this school.

Figures based on 431 responses up to 11-06-2024

2. My child feels safe at this school.

Figures based on 431 responses up to 11-06-2024

Figures based on 431 responses up to 11-06-2024