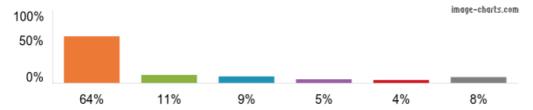

4. My child has been bullied and the school dealt with the bullying quickly and effectively.

Figures based on 431 responses up to 11-06-2024

5. The school makes me aware of what my child will learn during the year.