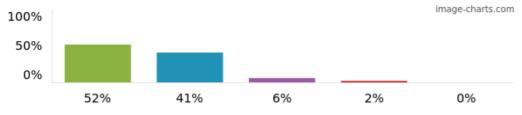

#### 11. There is a good range of subjects available to my child at this school.

Figures based on 431 responses up to 11-06-2024