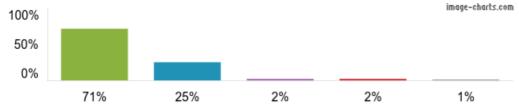

1. My child is happy at this school.

Figures based on 431 responses up to 11-06-2024

2. My child feels safe at this school.

Figures based on 431 responses up to 11-06-2024

Figures based on 431 responses up to 11-06-2024