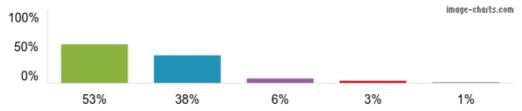

4. My child has been bullied and the school dealt with the bullying quickly and effectively.

Figures based on 431 responses up to 11-06-2024

5. The school makes me aware of what my child will learn during the year.