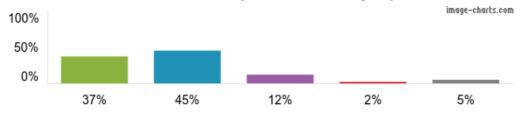

Figures based on 431 responses up to 11-06-2024

6. When I have raised concerns with the school they have been dealt with properly.

Figures based on 431 responses up to 11-06-2024

7. My child has SEND, and the school gives them the support they need to succeed.