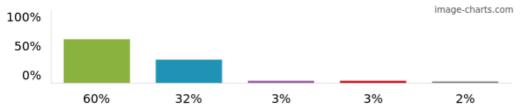

### 10. The school lets me know how my child is doing.

Figures based on 431 responses up to 11-06-2024