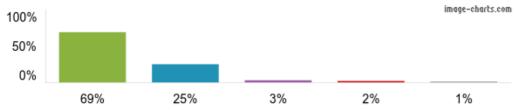

4. My child has been bullied and the school dealt with the bullying quickly and effectively.

Figures based on 431 responses up to 11-06-2024

5. The school makes me aware of what my child will learn during the year.